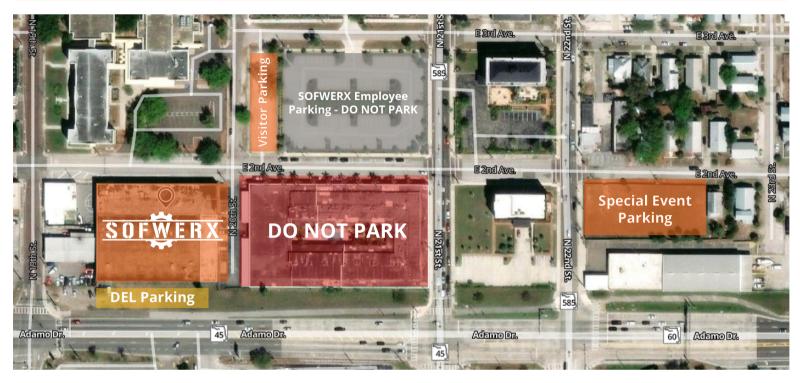

## **PARKING INSTRUCTIONS**

Visitor parking is located in the gravel lot diagonal to the SOFWERX facility. Street parking is also available.

The Special Event Parking lot is reserved for large events and will be indicated prior to your arrival. Special Event Parking is located at: **2203 E 2nd Ave Tampa, FL 33605** 